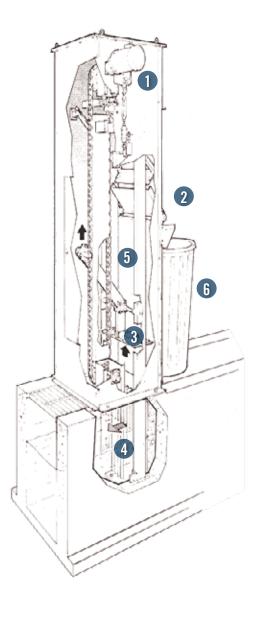

### Mark VIII-A™ System Diagram and Data

#### **Diagram Details**

- Drive Motor
  Face mounted to hollow shaft speed reducer.
- Wiper
  Wipes the screenings off the rake plate.
- 3 Rake Arm
  With replaceable teeth,
  follows race track pattern.
- 4 Bar Rack
  Spaced metallic bars.
- Transports the removed fine solids for washing, dewatering and disposal.
- 6 Discharge Chute Compactor
  - (Not shown). Depending on application and location, NEMA 4x, NEMA 7, and NEMA 12 panels are available.