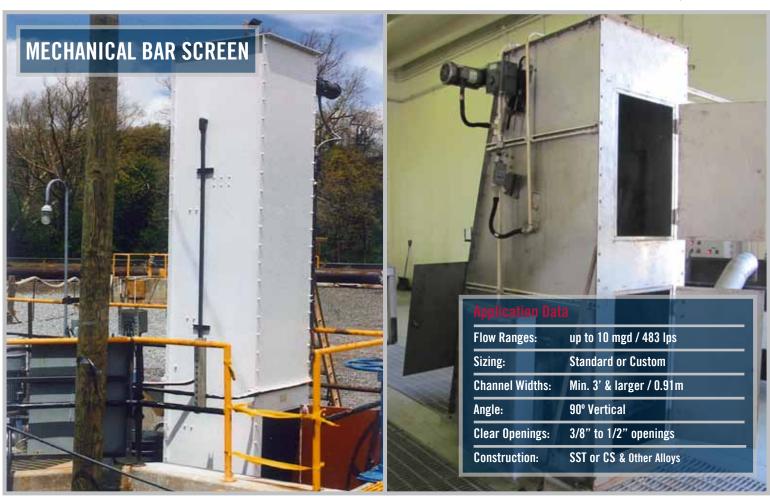

## **Provides Screenings for Small to Very Large Plants**

Designed for small to very large plants the **Schloss Mark VIII-A**<sup>TM</sup> Bar Screens are paticulary well suited where larger materials may be present such as hospitals, prisons and similar applications. A fully enclosed **Mark VIII-A**<sup>TM</sup> has electrical heating and insulation for colder climates. The screen can also provide weather protection for the screening container which is located behind a door and inside the housing unit. Full enclosures are also available for odor and vector control without the heating and insulation.

#### **FEATURES AND BENEFITS**

- Vertical Back Cleaned Screening System
- Low Maintenance
- No chains, sprockets or bearings
- Fully Enclosed has electrical heating and insulation Option
- Full enclosures are also available for odor and weather protection

Online: smithandloveless.com • Phone: 913.888.5201 • FAX: 913.888.2173

Headworks Technologies

Mark VIII-A™ Bar Screen

Screens are particulary
well suited where larger materials
may be present such as hospitals,
prisons and similar applications